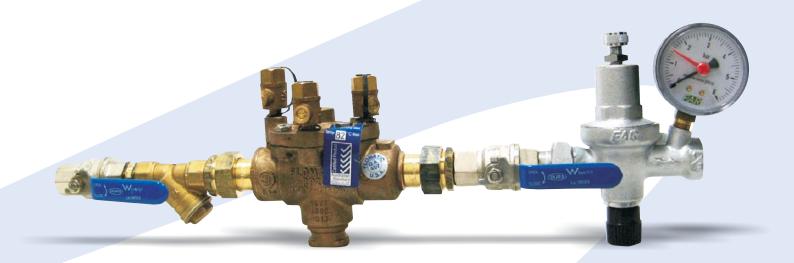

## Flowmatic Water Make-Up Assembly

FWMA 015 is a Reduced Pressure Zone Device combining back-flow prevention with system filling as required by AS3500 National Plumbing and Drainage Code.

Flowmatic FWMA015 consists of 2 ball valves, RPZD valve, strainer and adjustable Pressure reducing valve with gauge.

The FLOWMATIC series of Reduced Pressure Zone Devices are designed to prevent the return of contaminated water to the water supply system.

FLOWMATIC FWMA015 RPZD devices are suitable for a range of medium and high Hazard applications.

#### Performance Data

| Maximum        | Maximum         | Maximum        | Maximum            | Total  |
|----------------|-----------------|----------------|--------------------|--------|
| Inlet Pressure | Outlet Pressure | Pressure Range | Supply Temperature | Length |
| kPa            | kPa             | kPa            | °C                 | mm     |
| 1,000          | 400             | 30-400         | 65                 | 505    |